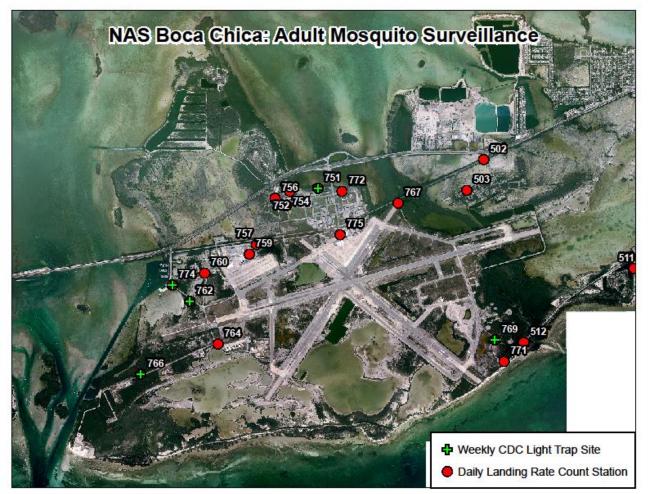

# ACTIVE FLIGHT FOLLOWING and WIRELESS REMOTE DATA TRANSFER Two Systems Currently used to assist in the efficiency of operations:

- AGNAV Navtracker
- Spidertracks Real Time Aircraft Tracking

Field Inspector