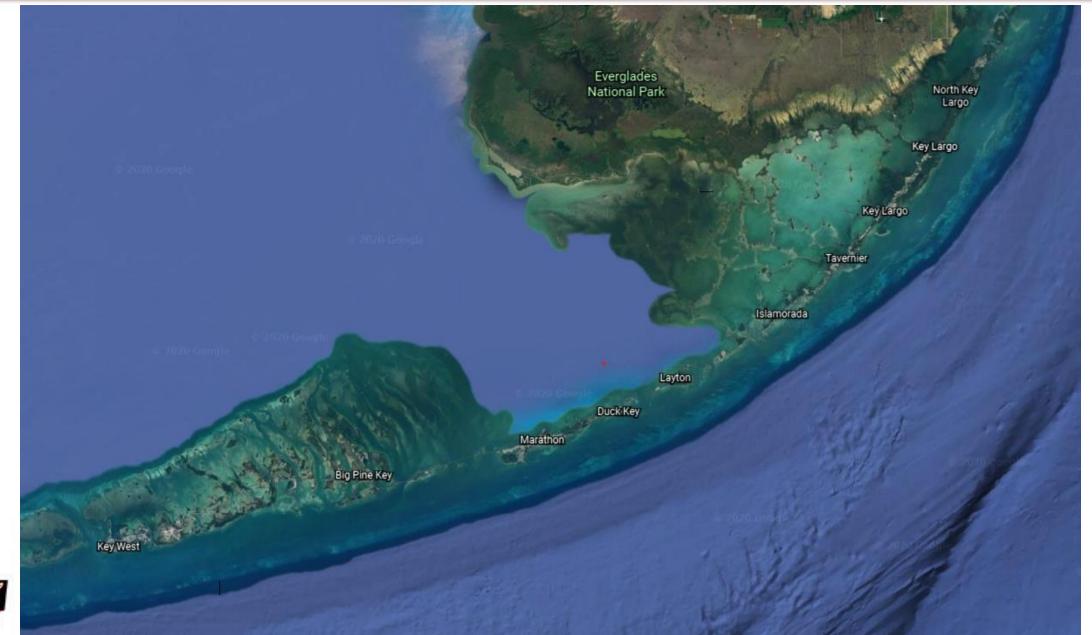

## Florida Keys Diverse Operations and Response Methods

Mikki Coss



Florida Keys Mosquito Control District







#### Great White Heron NWR and National Key Deer Refuge









#### **Lower Keys**





#### **Lower Keys**















#### Diverse Operations throughout the keys



Urbanized



**Large Mangrove Sites** 



Lower, Middle, and Upper Keys Neighborhoods (combination)



- 32 Field Inspectors throughout the keys
- 4 Offshore Technician
- 4 Research Entomologists or Biologists
  - 3 Surveillance Technicians



# FieldSeeker GIS for Mosquito Control



## Part 2: Josh Kogut, Director of Aerial Operations Discussing Diverse Aerial Response Methods





Real time aerial response methods and tools utilized by the Florida Keys Mosquito Control District.

#### **Overview**

- Diverse operations due to multiple geographic locations
- Typical summer day for FKMCD Aerial Department
- Techno