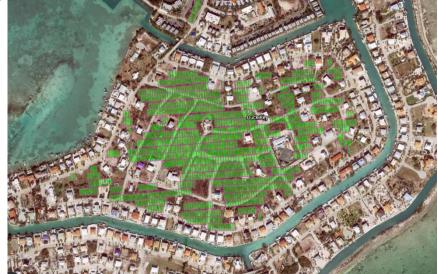

er GIS for Mosquito Control



## Part 2: Josh Kogut, Director of Aerial Operations Discussing Diverse Aerial Response Methods





Real time aerial response methods and tools utilized by the Florida Keys Mosquito Control District.

#### **Overview**

- Diverse operations due to multiple geographic locations
- Typical summer day for FKMCD Aerial Department
- Technological advancements and tools utilized in response to active monitoring by Ground Operations
- Aircraft Product loading systems









#### TECHNOLOGICAL ADVANCEMENTS





# ACTIVE FLIGHT FOLLOWING and WIRELESS REMOTE DATA TRANSFER Two Systems Currently used to assist in the efficiency of operations:

- AGNAV Navtracker
- Spidertracks Real Time Aircraft Tracking







Field Inspector





Flight Follower





New Spray Area



ADD ONS TO AIRCRAFT BEALTIME via FS





### ACTIVE FLIGHT FOLLOWING AGNAV TRACKERNAV



#### REAL TIME PROPOSED TREATMENT AREA



## AUTOLOADER OPERATIONS vs HANDLOADING



#### **Loading Prior to AUTO LOADER**







#### THANK YOU FOR YOUR TIME