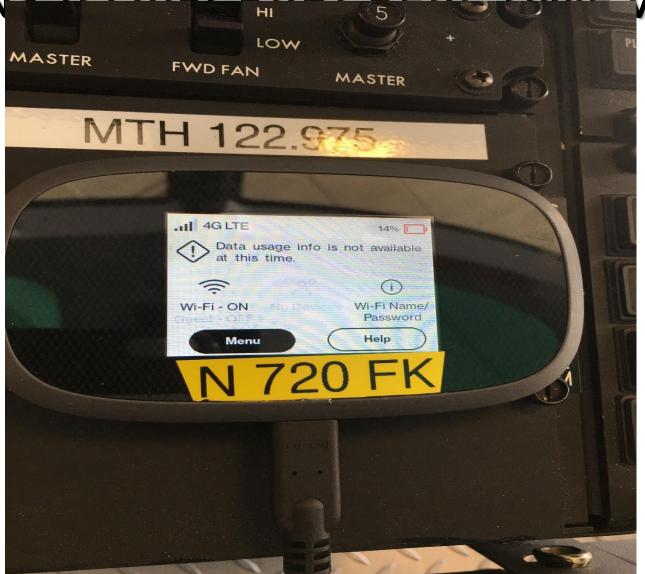

# ACTIVE FLIGHT FOLLOWING and WIRELESS REMOTE DATA TRANSFER Two Systems Currently used to assist in the efficiency of operations:

- AGNAV Navtracker
- Spidertracks Real Time Aircraft Tracking

Field Inspector

Flight Follower

New Spray Area

ADD ONS TO AIRCRAFT BEALTIME via FS