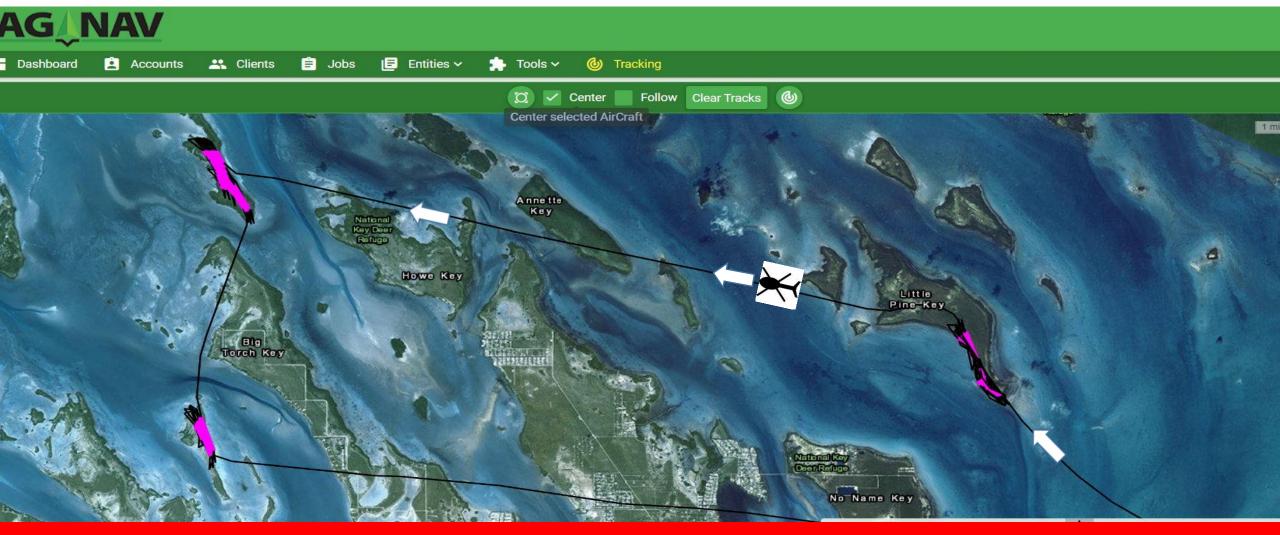

# ACTIVE FLIGHT FOLLOWING and WIRELESS REMOTE DATA TRANSFER Two Systems Currently used to assist in the efficiency of operations:

- AGNAV Navtracker
- Spidertracks Real Time Aircraft Tracking

Field Inspector

### ACTIVE FLIGHT FOLLOWING AGNAV TRACKERNAV