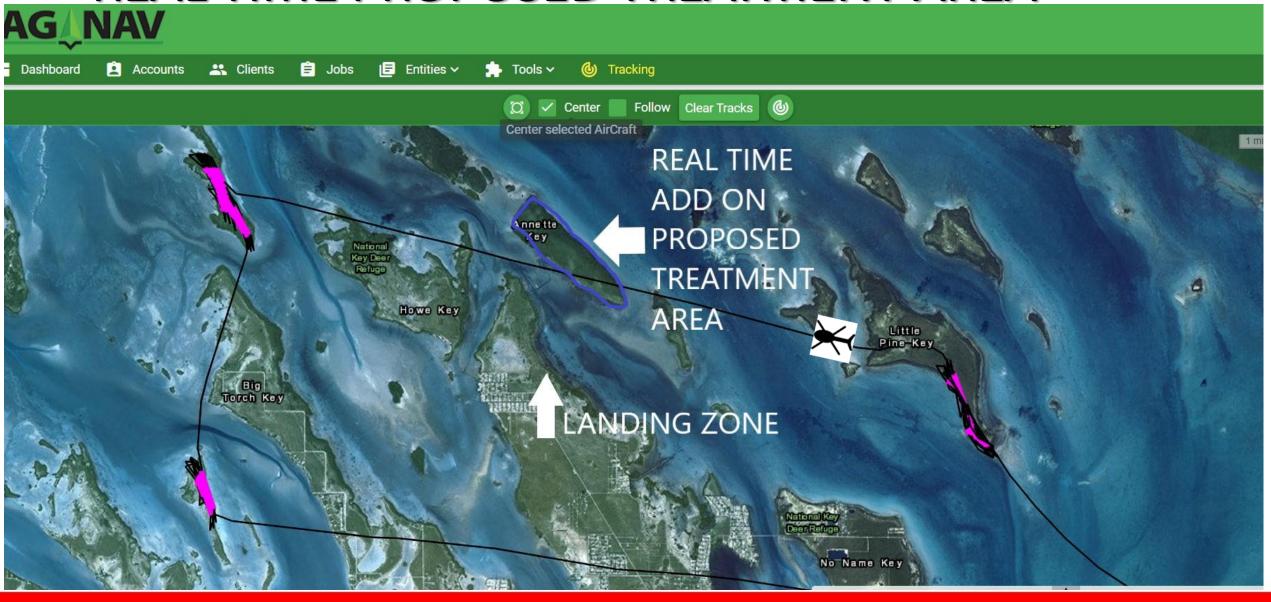

Flight Follower

New Spray Area

ADD ONS TO AIRCRAFT BEALTIME via FS

#### REAL TIME PROPOSED TREATMENT AREA