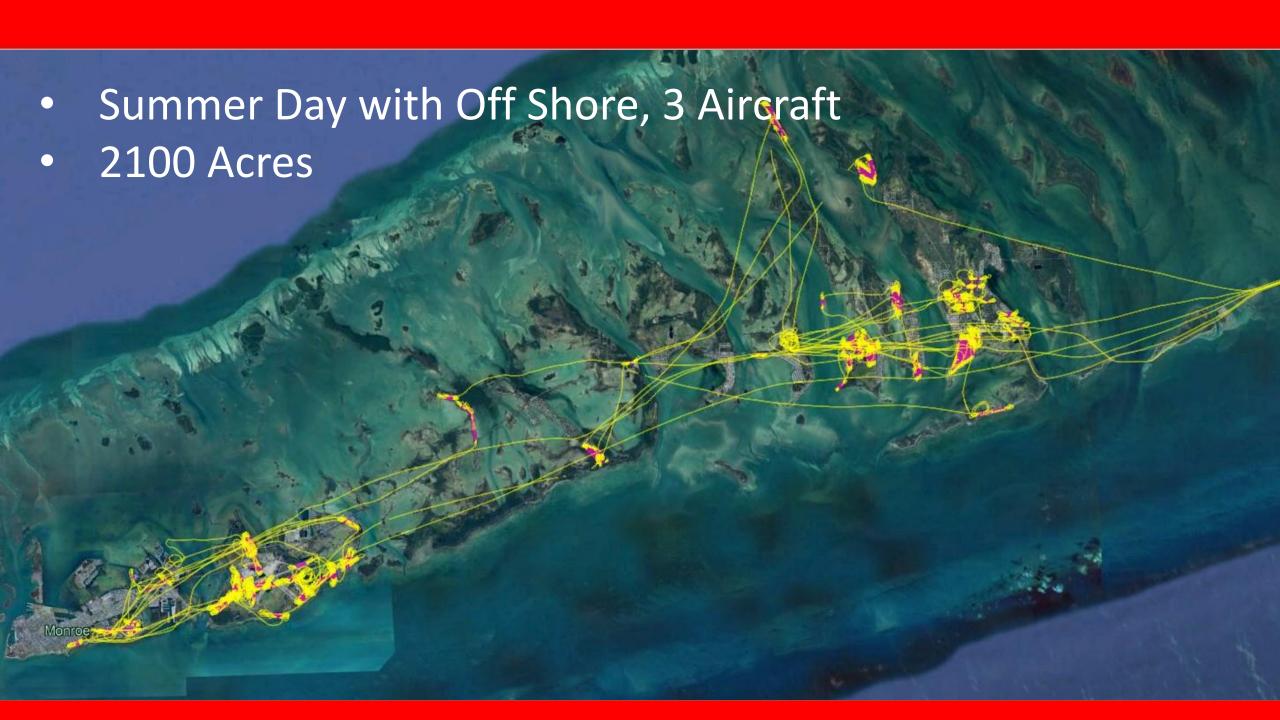

#### Diverse Operations throughout the keys

Urbanized

**Large Mangrove Sites** 

Lower, Middle, and Upper Keys Neighborhoods (combination)

- 32 Field Inspectors throughout the keys
- 4 Offshore Technician
- 4 Research Entomologists or Biologists
  - 3 Surveillance Technicians

#### **Overview**

- Diverse operations due to multiple geographic locations
- Typical summer day for FKMCD Aerial Department
- Technological advancements and tools utilized in response to active monitoring by Ground Operations
- Aircraft Product loading systems