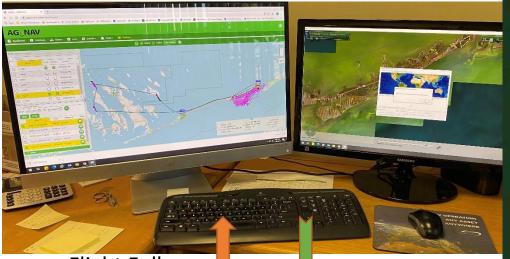

# ACTIVE FLIGHT FOLLOWING and WIRELESS REMOTE DATA TRANSFER Two Systems Currently used to assist in the efficiency of operations:

- AGNAV Navtracker
- Spidertracks Real Time Aircraft Tracking

Field Inspector

Flight Follower

New Spray Area

ADD ONS TO AIRCRAFT BEALTIME via FS

### ACTIVE FLIGHT FOLLOWING AGNAV TRACKERNAV