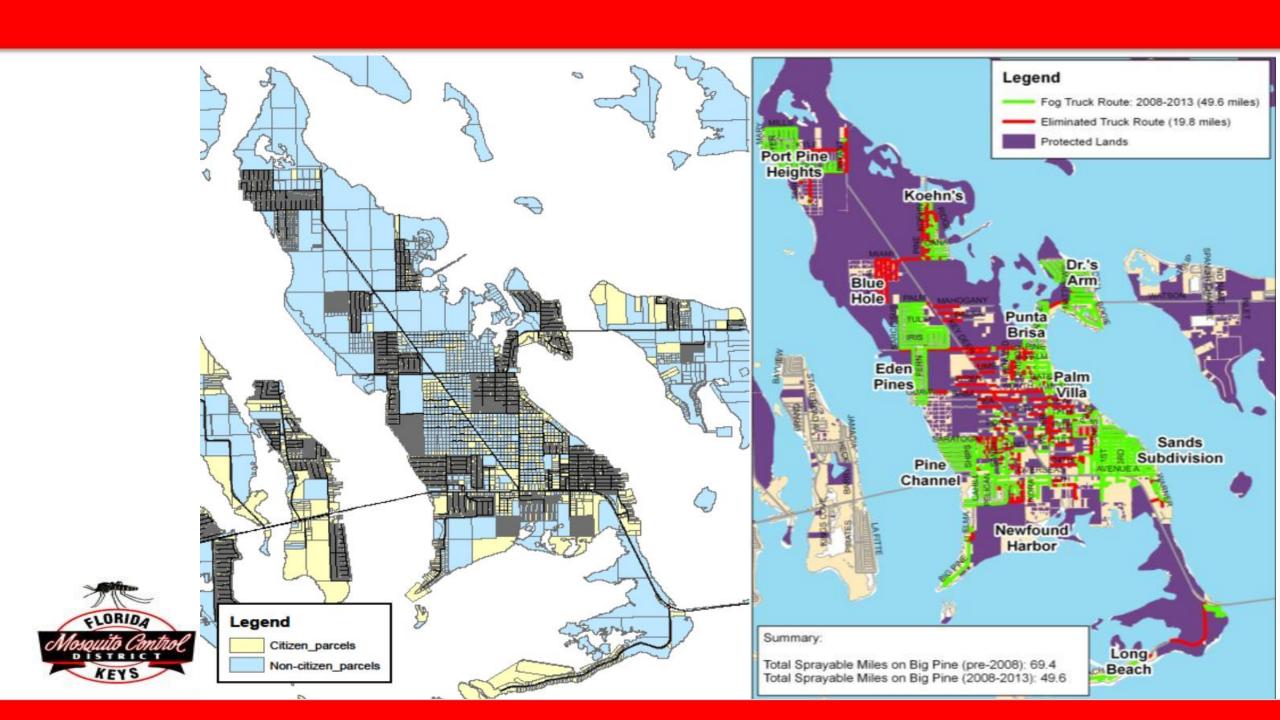

#### Diverse Operations throughout the keys

Urbanized

**Large Mangrove Sites** 

Lower, Middle, and Upper Keys Neighborhoods (combination)

- 32 Field Inspectors throughout the keys
- 4 Offshore Technician
- 4 Research Entomologists or Biologists
  - 3 Surveillance Technicians