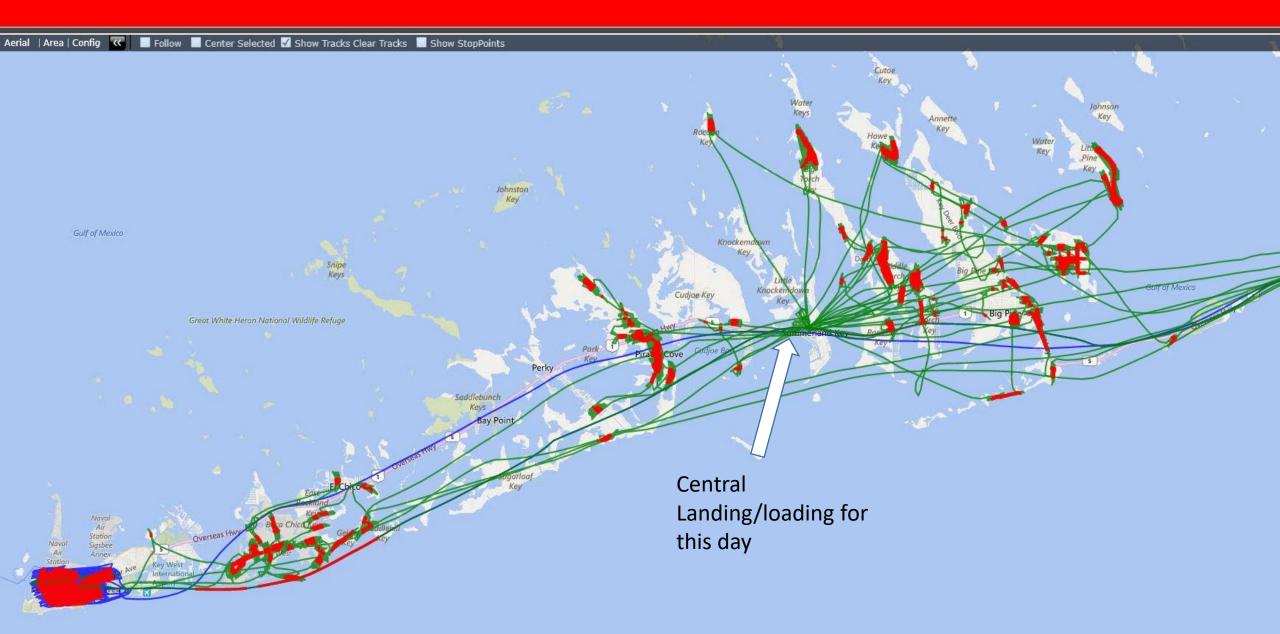

# ACTIVE FLIGHT FOLLOWING and WIRELESS REMOTE DATA TRANSFER Two Systems Currently used to assist in the efficiency of operations:

- AGNAV Navtracker
- Spidertracks Real Time Aircraft Tracking

Field Inspector

Flight Follower

New Spray Area

ADD ONS TO AIRCRAFT BEALTIME via FS

### ACTIVE FLIGHT FOLLOWING AGNAV TRACKERNAV

#### REAL TIME PROPOSED TREATMENT AREA