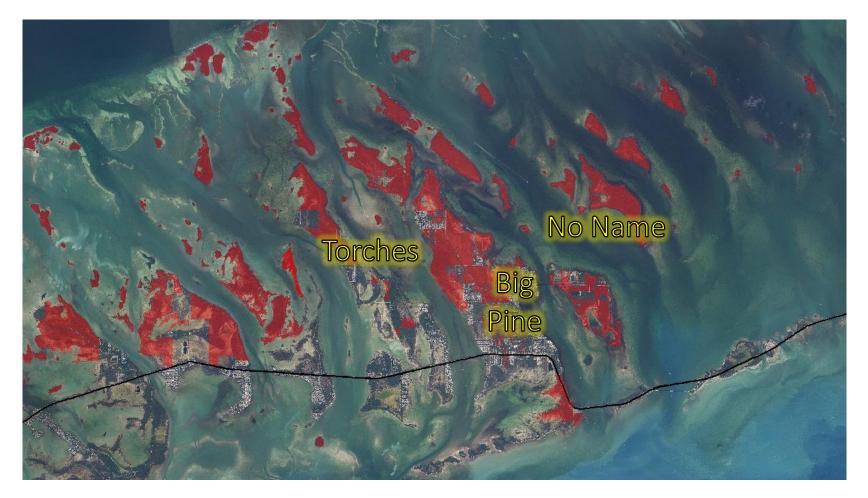

## Florida Keys Diverse Operations and Response Methods

Mikki Coss



Florida Keys Mosquito Control District







#### Great White Heron NWR and National Key Deer Refuge









#### **Lower Keys**





#### **Lower Keys**















#### Diverse Operations throughout the keys



Urbanized



**Large Mangrove Sites** 



Lower, Middle, and Upper Keys Neighborhoods (combination)



- 32 Field Inspectors throughout the keys
- 4 Offshore Technician
- 4 Research Entomologists or Biologists
  - 3 Surveillance Technicians



# FieldSeeker GIS for Mosquito Control



## Part 2: Josh Kogut, Director of Aerial Operations Discussing Diverse Aerial Response Methods





Real time aerial response methods and tools utilized by the Florida Keys Mosquito Control District.

#### **Overview**

- Diverse operations due to multiple geographic locations
- Typical summer day for FKMCD Aerial Department
- Technological advancements and tools utilized in response to active m