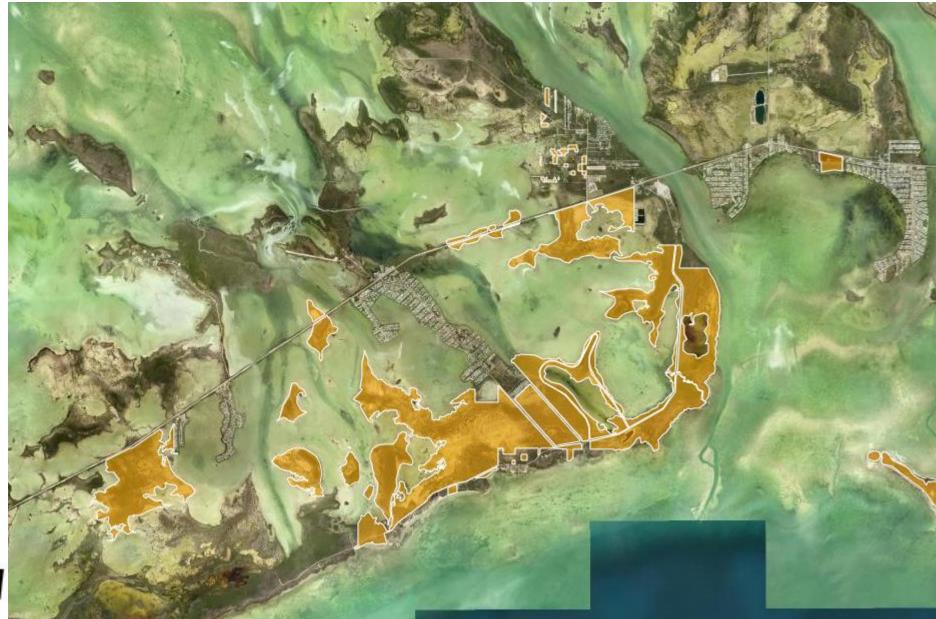

## Florida Keys Diverse Operations and Response Methods

Mikki Coss



Florida Keys Mosquito Control District







#### Great White Heron NWR and National Key Deer Refuge









#### **Lower Keys**





#### **Lower Keys**















#### Diverse Operations throughout the keys



Urbanized



**Large Mangrove Sites** 



Lower, Middle, and Upper Keys Neighborhoods (combination)



- 32 Field Inspectors throughout the keys
- 4 Offshore Technician
- 4 Research Entomologists or Biologists
  - 3 Surveillance Technicians



# FieldSeeker GIS for Mosquito Control



## Part 2: Josh Kogut, Director of Aerial Operations Discussing Diverse Aerial Response Methods





Real time aerial response methods and tools utilized by the Florida Keys Mosquito Control District.

#### **Overview**

- Diverse operations due to multiple geographic locations
- Typical summer day for FKMCD Aerial Department
- Technological advancements and tools utilized in response to active monitoring by Ground Operation