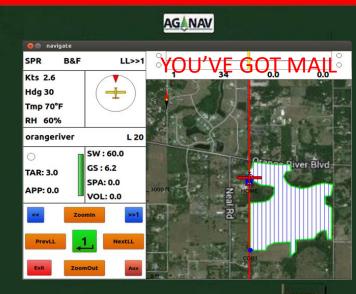

# ACTIVE FLIGHT FOLLOWING and WIRELESS REMOTE DATA TRANSFER Two Systems Currently used to assist in the efficiency of operations:

- AGNAV Navtracker
- Spidertracks Real Time Aircraft Tracking

Field Inspector

Flight Follower

New Spray Area

ADD ONS TO AIRCRAFT BEALTIME via FS

### ACTIVE FLIGHT FOLLOWING AGNAV TRACKERNAV

#### REAL TIME PROPOSED TREATMENT AREA