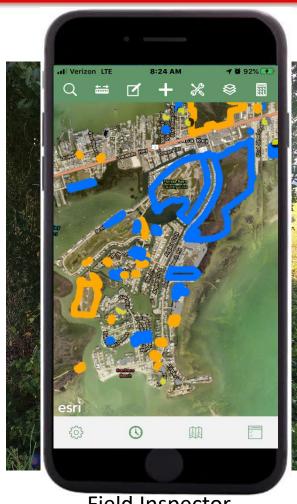

# ACTIVE FLIGHT FOLLOWING and WIRELESS REMOTE DATA TRANSFER Two Systems Currently used to assist in the efficiency of operations:

- AGNAV Navtracker
- Spidertracks Real Time Aircraft Tracking

Field Inspector