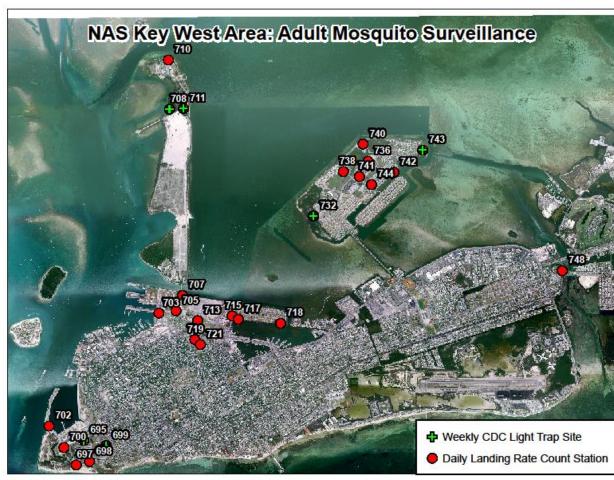

## Florida Keys Diverse Operations and Response Methods

Mikki Coss



Florida Keys Mosquito Control District







#### Great White Heron NWR and National Key Deer Refuge









#### **Lower Keys**





#### **Lower Keys**















#### Diverse Operations throughout the keys



Urbanized



**Large Mangrove Sites** 



Lower, Middle, and Upper Keys Neighborhoods (combination)



- 32 Field Inspectors throughout the keys
- 4 Offshore Technician
- 4 Research Entomologists or Biologists
  - 3 Surveillance Technicians



# FieldSeeker GIS for Mosquito Control



## Part 2: Josh Kogut, Director of Aerial Operations Discussing Diverse Aerial Response Methods





Real time aerial response methods and tools utilized by the Florida Keys Mosquito Control District.

#### **Overview**

- Diverse operations due to multiple geographic locations
- Typical summer day for FKMCD Aerial Department
- Technological advancements and tools utilized in response to active monitoring by Ground Operations
- Aircraft Product loading systems