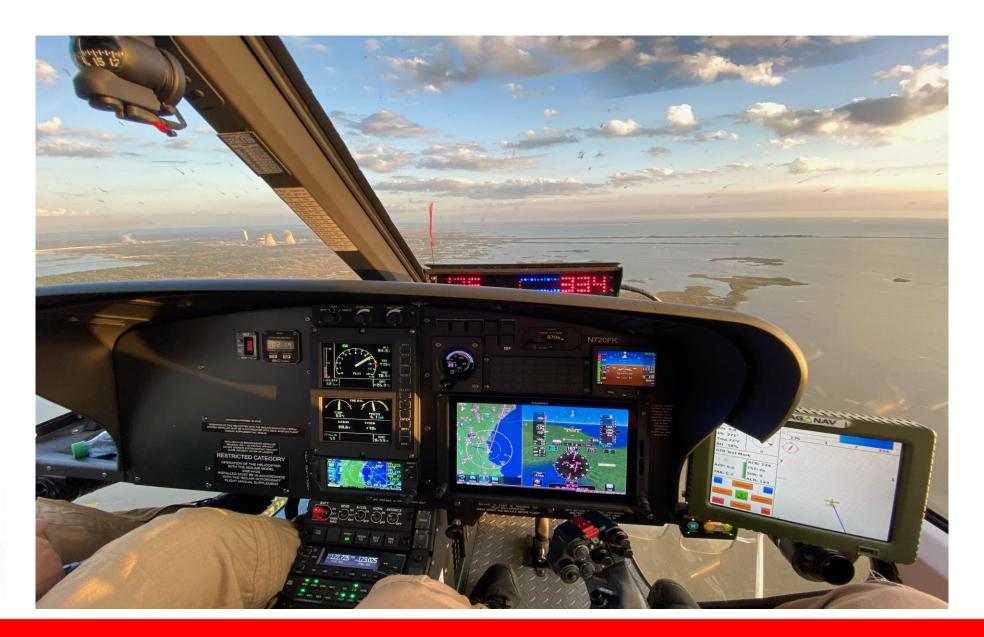

#### TECHNOLOGICAL ADVANCEMENTS

# ACTIVE FLIGHT FOLLOWING and WIRELESS REMOTE DATA TRANSFER Two Systems Currently used to assist in the efficiency of operations:

- AGNAV Navtracker
- Spidertracks Real Time Aircraft Tracking

Field Inspector

### ACTIVE FLIGHT FOLLOWING AGNAV TRACKERNAV

#### REAL TIME PROPOSED TREATMENT AREA