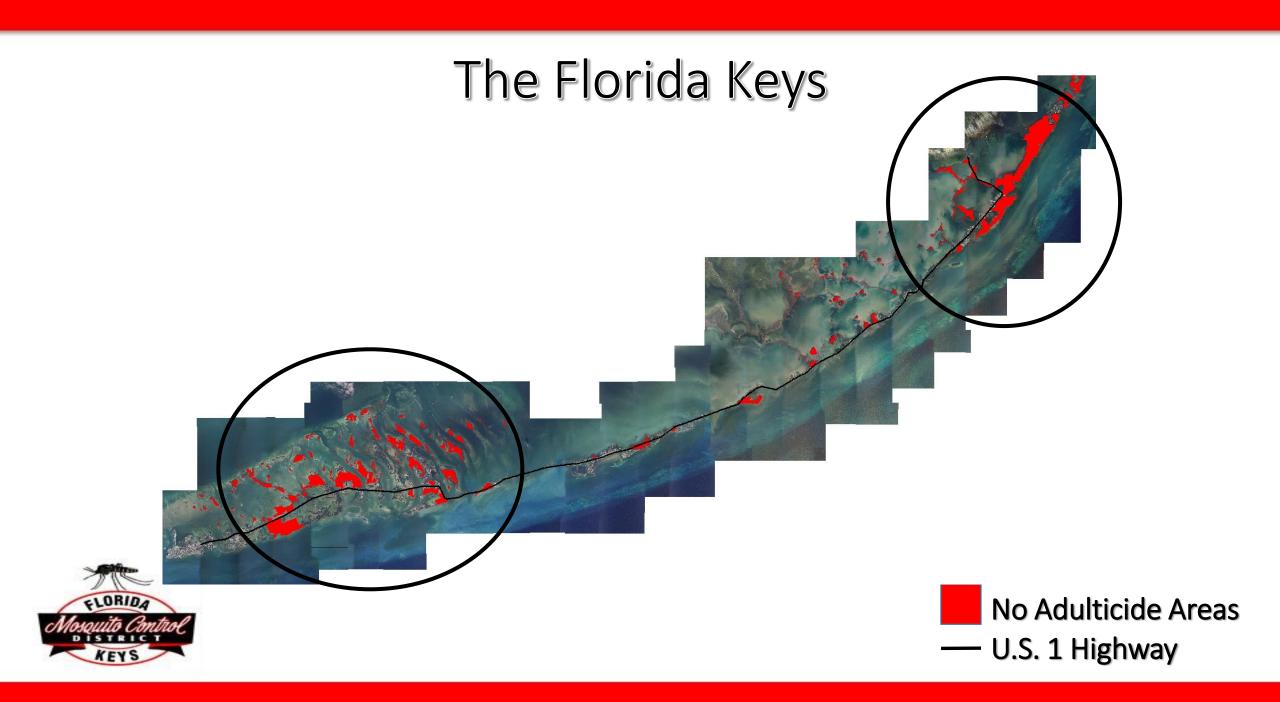

## Florida Keys Diverse Operations and Response Methods

Mikki Coss



Florida Keys Mosquito Control District







#### Great White Heron NWR and National Key Deer Refuge









#### **Lower Keys**





#### **Lower Keys**















#### Diverse Operations throughout the keys



Urbanized



**Large Mangrove Sites** 



Lower, Middle, and Upper Keys Neighborhoods (combination)



- 32 Field Inspectors throughout the keys
- 4 Offshore Technician
- 4 Research Entomologists or Biologists
  - 3 Surveillance Technicians



# FieldSeeker GIS for Mosquito Control



## Part 2: Josh Kogut, Director of Aerial Operations Discussing Diverse Aerial Response Methods





Real time aerial response methods and tools utilized by the Florida Keys Mosquito Control District.

#### **Overview**

- Diverse operations due to multiple geographic locations
- Typical summer day for FKMCD Aerial Department
- Technologi