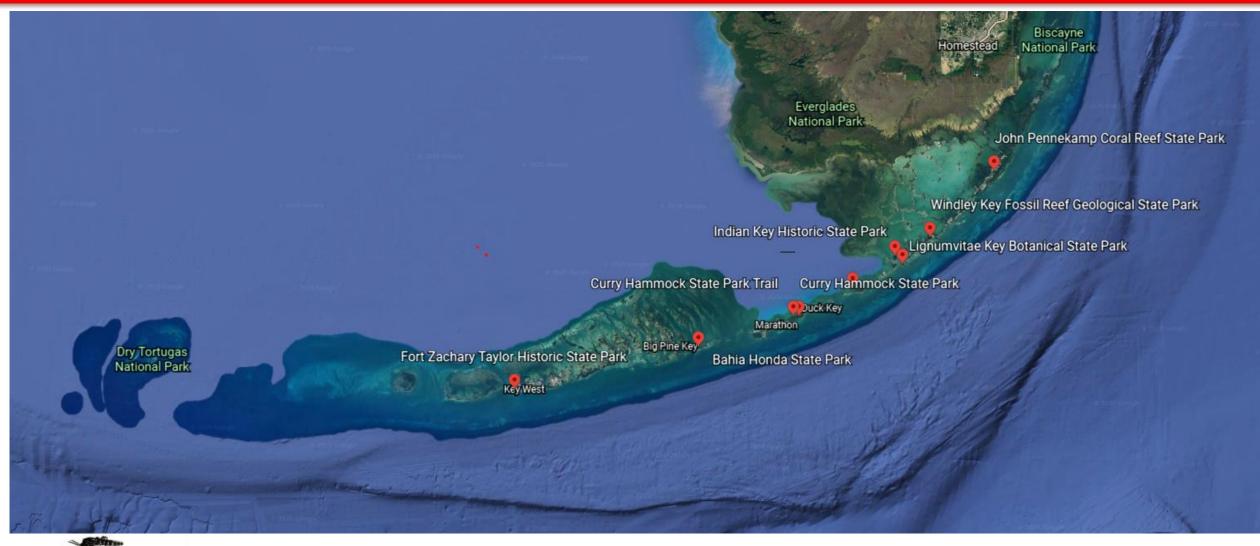

## Florida Keys Diverse Operations and Response Methods

Mikki Coss



Florida Keys Mosquito Control District







#### Great White Heron NWR and National Key Deer Refuge









#### **Lower Keys**





#### **Lower Keys**















#### Diverse Operations throughout the keys



Urbanized



**Large Mangrove Sites** 



Lower, Middle, and Upper Keys Neighborhoods (combination)



- 32 Field Inspectors throughout the keys
- 4 Offshore Technician
- 4 Research Entomologists or Biologists
  - 3 Surveillance Technicians



# FieldSeeker GIS for Mosquito Control



## Part 2: Josh Kogut, Director of Aerial Operations Discussing Diverse Aerial Response Methods





Real time aerial response methods and tools utilized by the Florida Keys Mosquito Control District.

#### **Overview**

- Diverse operations due to multiple geographic locations
- Typical summer day for FKMCD Aerial Department
- Technological advancements and tools utilized in response to active monitoring by Ground Operations
- Aircraft Product loading