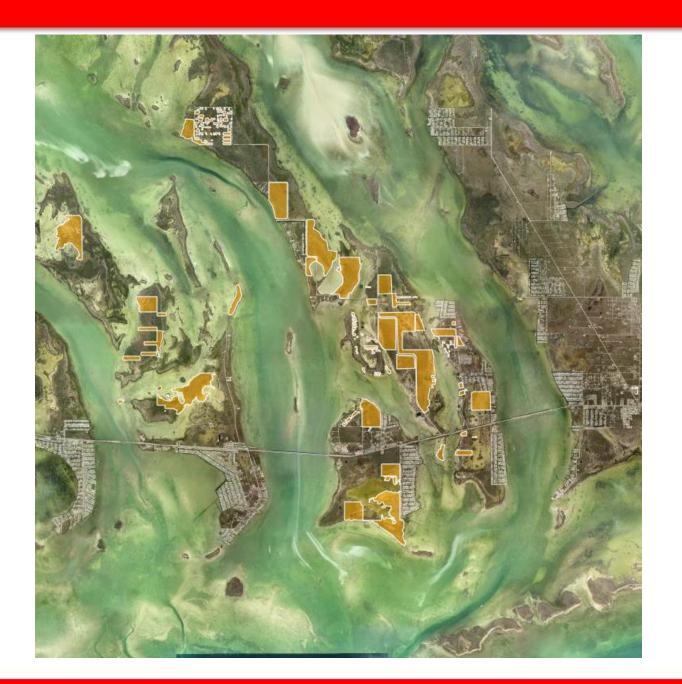

## Florida Keys Diverse Operations and Response Methods

Mikki Coss



Florida Keys Mosquito Control District







#### Great White Heron NWR and National Key Deer Refuge









#### **Lower Keys**





#### **Lower Keys**















#### Diverse Operations throughout the keys



Urbanized



**Large Mangrove Sites** 



Lower, Middle, and Upper Keys Neighborhoods (combination)



- 32 Field Inspectors throughout the keys
- 4 Offshore Technician
- 4 Research Entomologists or Biologists
  - 3 Surveillance Technicians



# FieldSeeker GIS for Mosquito Control



## Part 2: Josh Kogut, Director of Aerial Operations Discussing Diverse Aerial Response Methods





Real time aerial response methods and tools utilized by the Florida Keys Mosquito Control District.

#### **Overview**

- Diverse operations due to multiple geographic locations
- Typical summer day for FKMCD Aerial Department
- Technological advancements and tools utilized in response to active monitoring by Ground Operations
- Aircraft Product load