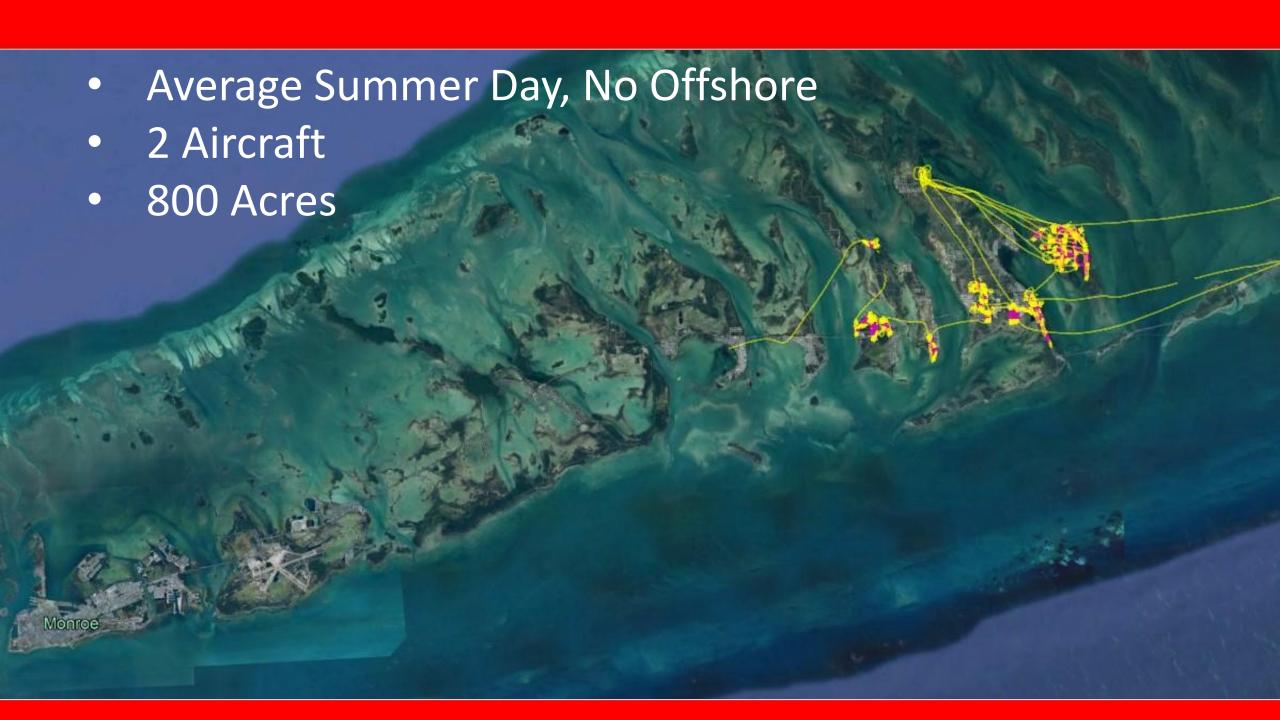

#### **Overview**

- Diverse operations due to multiple geographic locations
- Typical summer day for FKMCD Aerial Department
- Technological advancements and tools utilized in response to active monitoring by Ground Operations
- Aircraft Product loading systems